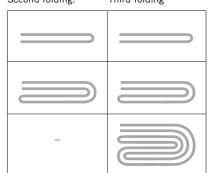

### **Transverse folding pattern options**Second folding: Third folding

| STARFOLD                               |       |      |      |
|----------------------------------------|-------|------|------|
| Working widths (mm)                    | 3000  | 3300 | 3500 |
| Number of longitudinal foldings        | 1/2/3 |      |      |
| Number of transverse foldings          | 1/2/3 |      |      |
| Number of lanes for transverse folding | 1/2   |      |      |

#### Transverse folding:

- The first transverse folding is done across a blade
- · Second and third transverse foldings will be done with reverse folding
- Usable width for transverse folding 900 mm

#### Lane designation for transverse folding/cross folding (CF):

Lane designation for longitudinal folding (LF):

A 1-lane

B 2-lane

C 3-lane

D 3-lane