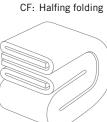

LF: By-Pass CF: Halfing folding

CF: One third folding

LF: By-Pass CF: One fourth folding

LF: By-Pass

LF: Halfing folding CF: By-Pass

LF: Halfing folding

CF: Halfing folding

LF: Halfing folding