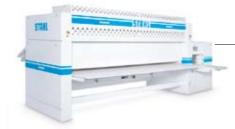

#### STARFOLD folding machine for flat laundry

Page 8-9

The STARFOLD folding machine is perfect for high-performance needs. The basic version is able to complete longitudinal and transverse folding and can be customised to your individual company needs.

#### STARFOLD folding machine

The STARFOLD folding machine is a powerful and efficient partner for the daily tasks in your laundry facility, where large amounts of laundry have to be processed quickly and precisely.