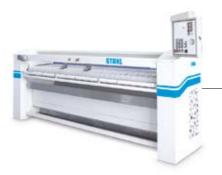

#### SERVANT universal feeding machine

Page 4–5

The SERVANT automatic laundry feeder improves performance output with consistent quality on your ironing line. The SERVANT is available with a vacuum table or as a production device with 1–4 feeding stations.

#### SERVANT universal automatic feeder

Our SERVANT automatic laundry feeder can help you improve your performance output by increasing the laundry feed speed. With up to 4 feeding stations our universal automatic feeder SERVANT is able to optimise the utilisation of your ironing line.