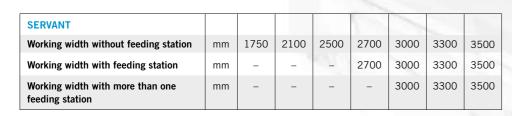

#### Optimum ironer utilisation

Textiles are fed in at high speeds with the aid of up to 4 feeding stations

Without feeding station

One feeding station

Two feeding station

Three feeding station

Four feeding station

Other working width upon request.

We reserve the right to make technical changes, errors excepted. Illustrations may contain special fittings.