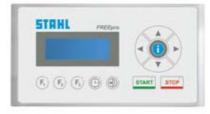

## Excellent technology – the standardised microprocessor control *FREE*pro

All machines are equipped with the microprocessor control *FREE*pro. All functions are centrally controlled. The design ensures clarity and ease of operation. You can also save repeat processes here, monitor various display values and map features.

# Microprocessor control *FREE*pro for more operator convenience

All functions are controlled centrally using the *FREE*pro microprocessor control. The design ensures clarity and ease of operation. You can also save repeat processes here, monitor various display values and map features.

# Excellent technology – our standardised microprocessor control *FREE*pro

The standardised microprocessor control *FREE*pro for increased operating convenience

KOMBIFOLD