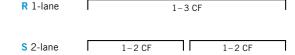

#### Lane designation for transverse folding/cross folding (CF):

Lane designation for longitudinal folding (LF):

A 1-lane

B 2-lane

C 3-lane

D 3-lane

### **Transverse folding pattern options**Second folding: Third folding

| STARFOLD                               |       |      |      |
|----------------------------------------|-------|------|------|
| Working widths (mm)                    | 3000  | 3300 | 3500 |
| Number of longitudinal foldings        | 1/2/3 |      |      |
| Number of transverse foldings          | 1/2/3 |      |      |
| Number of lanes for transverse folding | 1/2   |      |      |