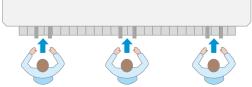

You save time – the time-consuming feeding-in process is shortened, since the textiles from up to four persons can be fed in one directly after another at a high speed.

**You save on staff** – large laundry items can be fed in by a single person using the clamping device.

SERVANT with 4 feeding stations

- · Up to 4 feeding stations
- · Single lane
- · Double lane
- · Optimum ironer utilisation
- High productivity at a constant feed-in quality

STAHL

Excellent technology – the standardised microprocessor control *FREE*pro

#### Optimum ironer utilisation

Textiles are fed in at high speeds with the aid of up to 4 feeding stations

Without feeding station

One feeding station

Two feeding station

Three feeding station

Four feeding station