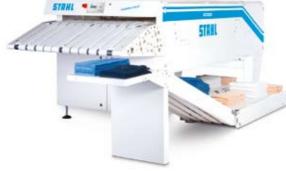

#### STARFOLD folding machine for flat laundry

Page 8-9

The STARFOLD folding machine is perfect for high-performance needs. The basic version is able to complete longitudinal and transverse folding and can be customised to your individual company needs.

#### STARFOLD folding machine

The STARFOLD folding machine is a powerful and efficient partner for the daily tasks in your laundry facility, where large amounts of laundry have to be processed quickly and precisely.