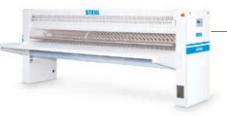

#### KOMBIFOLD terry cloth folding machine

Page 10-11

The KOMBIFOLD terry cloth folding machine is professional folding technology for your terry cloth laundry. The folding machine guarantees precise folding, sorting and stacking.

#### KOMBIFOLD terry cloth folding machine

Precise folding, sorting and stacking of your terry cloth towels and dry laundry. If you have large amounts of terry cloth laundry to fold, the KOMBIFOLD is the right investment for you.