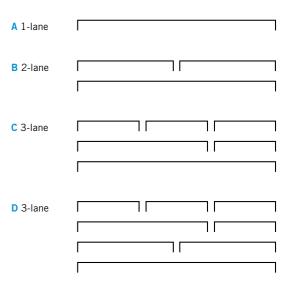

#### Lane designations for longitudinal folding:

#### Lane designation for transverse folding/cross folding (CF):

Lane designation for longitudinal folding (LF):

A 1-lane

B 2-lane

C 3-lane

D 3-lane