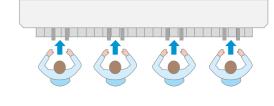

You save time – the time-consuming feeding-in process is shortened, since the textiles from up to four persons can be fed in one directly after another at a high speed.

**You save on staff** – large laundry items can be fed in by a single person using the clamping device.

SERVANT with 4 feeding stations

- · Up to 4 feeding stations
- · Single lane
- · Double lane
- · Optimum ironer utilisation
- High productivity at a constant feed-in quality

STAHL

Excellent technology – the standardised microprocessor control *FREE*pro

#### Optimum ironer utilisation

Textiles are fed in at high speeds with the aid of up to 4 feeding stations

Without feeding station

One feeding station

Two feeding station

Three feeding station

Four feeding station