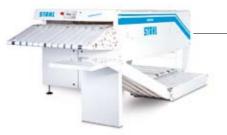

#### KOMBIFOLD terry cloth folding machine

Page 10-11

The KOMBIFOLD terry cloth folding machine is professional folding technology for your terry cloth laundry. The folding machine guarantees precise folding, sorting and stacking.

#### KOMBIFOLD terry cloth folding machine

Precise folding, sorting and stacking of your terry cloth towels and dry laundry. If you have large amounts of terry cloth laundry to fold, the KOMBIFOLD is the right investment for you.