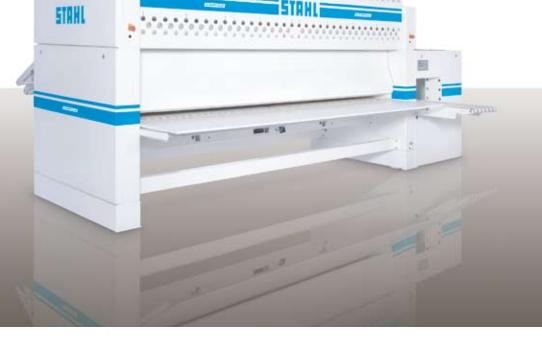

#### STARFOLD folding machine for flat laundry

Page 8-9

The STARFOLD folding machine is perfect for high-performance needs. The basic version is able to complete longitudinal and transverse folding and can be customised to your individual company needs.

#### STARFOLD folding machine

The STARFOLD folding machine is a powerful and efficient partner for the daily tasks in your laundry facility, where large amounts of laundry have to be processed quickly and precisely.