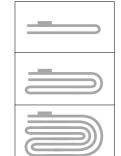

#### STARFOLD folding machine for flat laundry

Page 8-9

The STARFOLD folding machine is perfect for high-performance needs. The basic version is able to complete longitudinal and transverse folding and can be customised to your individual company needs.

#### STARFOLD folding machine

The STARFOLD folding machine is a powerful and efficient partner for the daily tasks in your laundry facility, where large amounts of laundry have to be processed quickly and precisely.

#### Transverse folding:

- The first transverse folding is done across a blade
- · Second and third transverse foldings will be done with reverse folding
- Usable width for transverse folding 900 mm

#### Lane designation for transverse folding/cross folding (CF):

Lane designation for longitudinal folding (LF):

A 1-lane

B 2-lane

C 3-lane

D 3-lane