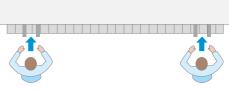

You save time – the time-consuming feeding-in process is shortened, since the textiles from up to four persons can be fed in one directly after another at a high speed.

**You save on staff** – large laundry items can be fed in by a single person using the clamping device.

SERVANT with 4 feeding stations

- · Up to 4 feeding stations
- · Single lane
- · Double lane
- · Optimum ironer utilisation
- High productivity at a constant feed-in quality

STAHL

Excellent technology – the standardised microprocessor control *FREE*pro

#### Optimum ironer utilisation

Textiles are fed in at high speeds with the aid of up to 4 feeding stations

Without feeding station

One feeding station

Two feeding station

Three feeding station

Four feeding station